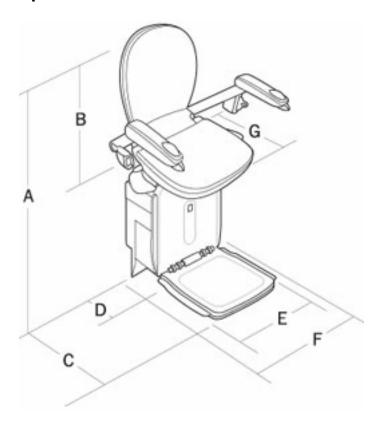

## Specification

| Α | Overall height              | 975mm | 38.5"  |
|---|-----------------------------|-------|--------|
| В | Height of seat              | 430mm | 17"    |
| С | Overall depth (from wall)   | 590mm | 23.25" |
| D | Overall depth (when folded) | 320mm | 12.5"  |
| Ε | Width of footrest           | 375mm | 15"    |
| F | Overall width               | 557mm | 22"    |
| G | Depth of seat               | 370mm | 14.5"  |